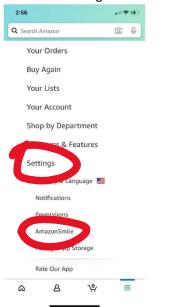

 Click on Settings – Depending on if you see "Amazon Smile" under "Settings" you'll do one of two things.

- a. If you DO NOT see Amazon Smile under "Settings," that means your device is either too old or your software is out of date. For your purchases to benefit the club you'll need to use smile.amazon.com. If you prefer the convenience of the app for searching and shopping, you can put everything into your cart like normal. When you're ready to check out though, open up a web browser and go to smile.amazon.com. Your items will be in your cart and the only thing you will have to do is check out.
- b. If you see Amazon Smile under "Settings," click on it and proceed to step 5.
- 5. Click the yellow "Turn on Amazon Smile"