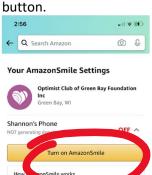

 Click on Settings – Depending on if you see "Amazon Smile" under "Settings" you'll do one of two things.

- a. If you DO NOT see Amazon Smile under "Settings," that means your device is either too old or your software is out of date. For your purchases to benefit the club you'll need to use smile.amazon.com. If you prefer the convenience of the app for searching and shopping, you can put everything into your cart like normal. When you're ready to check out though, open up a web browser and go to smile.amazon.com. Your items will be in your cart and the only thing you will have to do is check out.
- b. If you see Amazon Smile under "Settings," click on it and proceed to step 5.
- 5. Click the yellow "Turn on Amazon Smile"