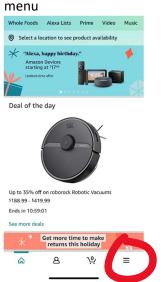

## PUTTING AMAZON SMILE on YOUR SMART PHONE OR TABLET

- Once you sign up for Amazon Smile on a web browser (see above steps). Go to your App store and download the Amazon app (if you don't already have it).
- 2. Login to your account
- 3. On the bottom right of the home page, click on the three lines that will take you to a

 Click on Settings – Depending on if you see "Amazon Smile" under "Settings" you'll do one of two things.

- a. If you DO NOT see Amazon Smile under "Settings," that means your device is either too old or your software is out of date. For your purchases to benefit the club you'll need to use smile.amazon.com. If you prefer the convenience of the app for searching and shopping, you can put everything into your cart like normal. When you're ready to check out though, open up a web browser and go to smile.amazon.com. Your items will be in your cart and the only thing you will have to do is check out.
- b. If you see Amazon Smile under "Settings," click on it and proceed to step 5.
- 5. Click the yellow "Turn on Amazon Smile"